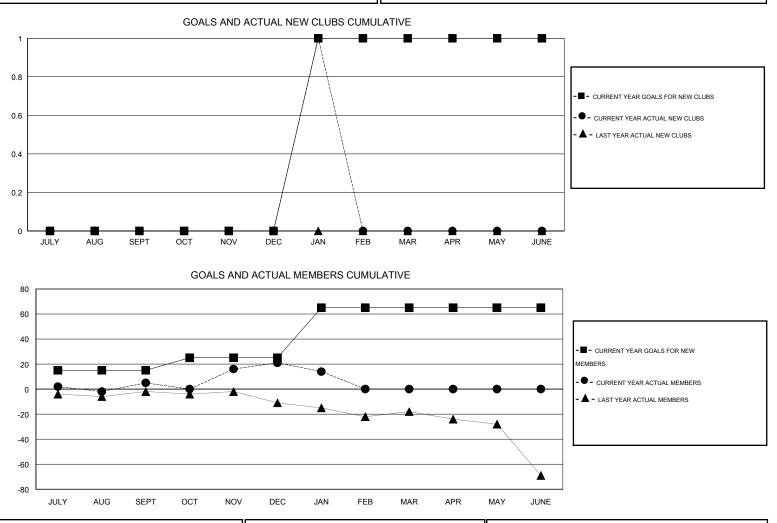

## GMT:

LOCATION NEBRASKA Kenneth Schwols  $\mathsf{GMT} \; \mathsf{CA} \; 1$ Clubs Members RESULTS FOR 2015-2016 RESULTS FOR 2015-2016 NEW CLUB NEW CLUBS DROPPED NET NEW MEMBER CHARTER AND DROPPED NET QUARTER QUARTER GOAL CLUBS GAIN/LOSS GOAL NEW MEMBERS MEMBERS GAIN/LOSS ADDED 0 0 1 -1 15 22 17 5 JULY/AUG/SEPT JULY/AUG/SEPT 0 0 0 0 10 32 16 16 OCT/NOV/DEC OCT/NOV/DEC 0 40 22 29 -7 1 1 1 JAN/FEB/MAR JAN/FEB/MAR 0 0 0 0 0 0 0 0 APR/MAY/JUNE APR/MAY/JUNE